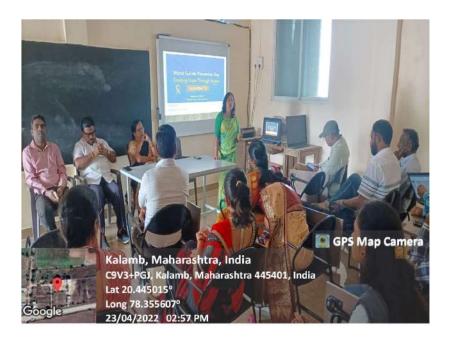

# One Day Workshop on Youth Suicide Prevention

2021-22

Date - 23/04/2022

# **Workshop Report: Youth Suicide Prevention**

A one-day workshop on youth suicide prevention was held on February 24, 2022, organized by the Department of Geography at Professor Indira Mahavidyalaya, Kalamb. The workshop aimed to address the rising concern of youth suicide and equip participants with essential skills and knowledge.

The objectives which was met during the workshop were,

- 1. Increase awareness about youth suicide and its contributing factors.
- 2. Educate participants on identifying warning signs and risk factors.
- 3. Provide practical tools for intervention and support.
- 4. Foster collaboration among stakeholders in youth welfare.