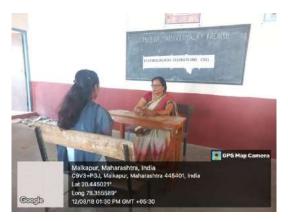

# One Day Workshop on Youth Suicide Prevention

2021-22

Date - 23/04/2022

# **Workshop Report: Youth Suicide Prevention**

A one-day workshop on youth suicide prevention was held on February 24, 2022, organized by the Department of Geography at Professor Indira Mahavidyalaya, Kalamb. The workshop aimed to address the rising concern of youth suicide and equip participants with essential skills and knowledge.