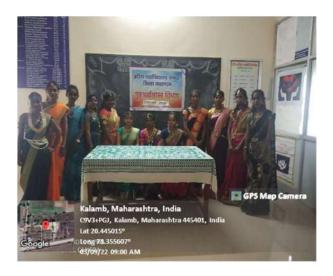

# One Day Workshop on Youth Suicide Prevention

2021-22

Date - 23/04/2022

# **Workshop Report: Youth Suicide Prevention**

A one-day workshop on youth suicide prevention was held on February 24, 2022, organized by the Department of Geography at Professor Indira Mahavidyalaya, Kalamb. The workshop aimed to address the rising concern of youth suicide and equip participants with essential skills and knowledge.

The objectives which was met during the workshop were,

- 1. Increase awareness about youth suicide and its contributing factors.
- 2. Educate participants on identifying warning signs and risk factors.
- 3. Provide practical tools for intervention and support.
- 4. Foster collaboration among stakeholders in youth welfare.