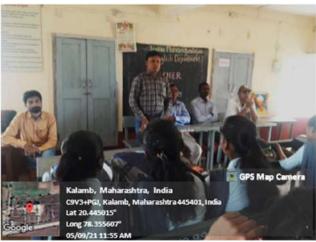

# One Day Workshop on Youth Suicide Prevention

2021-22

Date - 23/04/2022

# **Workshop Report: Youth Suicide Prevention**

A one-day workshop on youth suicide prevention was held on February 24, 2022, organized by the Department of Geography at Professor Indira Mahavidyalaya, Kalamb. The workshop aimed to address the rising concern of youth suicide and equip participants with essential skills and knowledge.

The objectives which was met during the workshop were,

- 1. Increase awareness about youth suicide and its contributing factors.
- 2. Educate participants on identifying warning signs and risk factors.
- 3. Provide practical tools for intervention and support.
- 4. Foster collaboration among stakeholders in youth welfare.