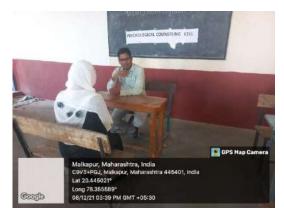

# **Psychological Counselling Cell**

In addition to our esteemed academic facilities, the institute operates an active Psychological Cell specifically catering to the counseling needs of female students. This dedicated cell provides a confidential and supportive environment where students can seek guidance and support for various psychological and emotional concerns. Staffed by qualified professionals, the Psychological Cell offers individual counseling sessions, group therapy, and workshops tailored to address a wide range of issues, promoting mental well-being and personal development. By prioritizing the psychological welfare of our female students, we strive to create a nurturing and inclusive environment conducive to their overall growth and success.