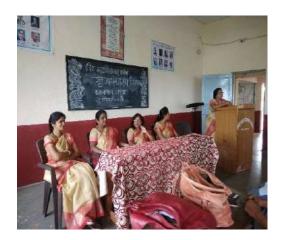

#### **Programs and Initiatives**

- Annual Events: Regular programs are conducted to promote gender equity, such as Women's Day, Women's Health Awareness Week, and Breastfeeding Week. These programs include expert talks, awareness campaigns, and interactive sessions.
- Community Collaboration: Collaborations with local organizations, such as the Lady Police Cell (Damini Pathak), are established to conduct workshops and awareness programs. These initiatives help in raising awareness about gender security and empowerment within the community.