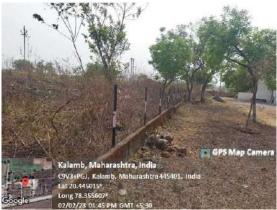

# **Chain-Link Fencing for Safeguarding the Perimeter**

To protect against unauthorized entry and maintain a safe environment, we have taken measures to fortify the perimeter of our expansive 10.6-acre campus with sturdy chain-link fencing.

This ensures that our campus remains secure and inaccessible to unauthorized individuals. Within our extensive grounds, we have strategically designated only five main entry points. However, during special programs and events, we further enhance security measures by reducing the number of entry points to just one. This focused approach allows us to closely monitor access to our facilities and maintain a controlled environment, prioritizing the safety and well-being of everyone on our premises.