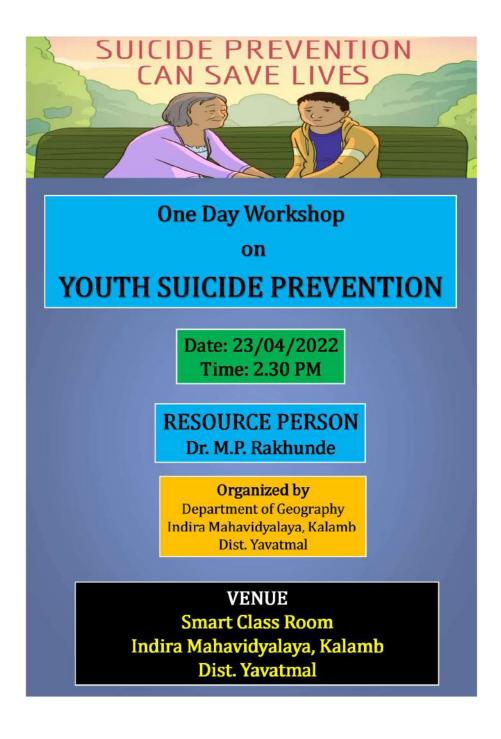

# One Day Workshop on Youth Suicide Prevention

2021-22

Date - 23/04/2022

# **Workshop Report: Youth Suicide Prevention**

A one-day workshop on youth suicide prevention was held on February 24, 2022, organized by the Department of Geography at Professor Indira Mahavidyalaya, Kalamb. The workshop aimed to address the rising concern of youth suicide and equip participants with essential skills and knowledge.

The objectives which was met during the workshop were,

- 1. Increase awareness about youth suicide and its contributing factors.
- 2. Educate participants on identifying warning signs and risk factors.
- 3. Provide practical tools for intervention and support.
- 4. Foster collaboration among stakeholders in youth welfare.