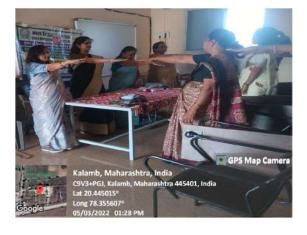

# One Day Workshop on Youth Suicide Prevention

2021-22

Date - 23/04/2022

# **Workshop Report: Youth Suicide Prevention**

A one-day workshop on youth suicide prevention was held on February 24, 2022, organized by the Department of Geography at Professor Indira Mahavidyalaya, Kalamb. The workshop aimed to address the rising concern of youth suicide and equip participants with essential skills and knowledge.

The objectives which was met during the workshop were,

- 1. Increase awareness about youth suicide and its contributing factors.
- 2. Educate participants on identifying warning signs and risk factors.
- 3. Provide practical tools for intervention and support.
- 4. Foster collaboration among stakeholders in youth welfare.