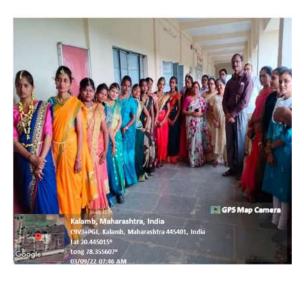

# One Day Workshop on Youth Suicide Prevention

2021-22

Date - 23/04/2022

# **Workshop Report: Youth Suicide Prevention**

A one-day workshop on youth suicide prevention was held on February 24, 2022, organized by the Department of Geography at Professor Indira Mahavidyalaya, Kalamb. The workshop aimed to address the rising concern of youth suicide and equip participants with essential skills and knowledge.

The objectives which was met during the workshop were,

- 1. Increase awareness about youth suicide and its contributing factors.
- 2. Educate participants on identifying warning signs and risk factors.
- 3. Provide practical tools for intervention and support.
- 4. Foster collaboration among stakeholders in youth welfare.