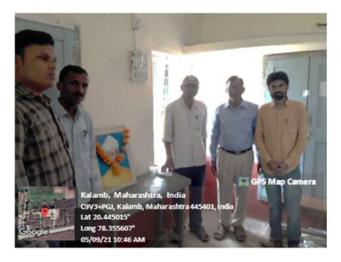

# One Day Workshop on Youth Suicide Prevention

2021-22

Date - 23/04/2022

# **Workshop Report: Youth Suicide Prevention**

A one-day workshop on youth suicide prevention was held on February 24, 2022, organized by the Department of Geography at Professor Indira Mahavidyalaya, Kalamb. The workshop aimed to address the rising concern of youth suicide and equip participants with essential skills and knowledge.

The objectives which was met during the workshop were,

- 1. Increase awareness about youth suicide and its contributing factors.
- 2. Educate participants on identifying warning signs and risk factors.
- 3. Provide practical tools for intervention and support.
- 4. Foster collaboration among stakeholders in youth welfare.