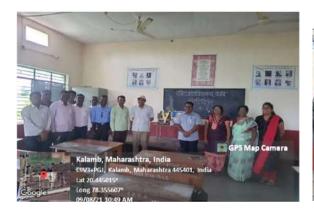

# One Day Workshop on Youth Suicide Prevention

2021-22

Date - 23/04/2022

# **Workshop Report: Youth Suicide Prevention**

A one-day workshop on youth suicide prevention was held on February 24, 2022, organized by the Department of Geography at Professor Indira Mahavidyalaya, Kalamb. The workshop aimed to address the rising concern of youth suicide and equip participants with essential skills and knowledge.

The objectives which was met during the workshop were,

- 1. Increase awareness about youth suicide and its contributing factors.
- 2. Educate participants on identifying warning signs and risk factors.
- 3. Provide practical tools for intervention and support.
- 4. Foster collaboration among stakeholders in youth welfare.