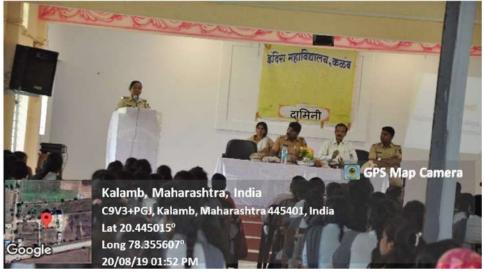

#### **Programs and Initiatives**

- Annual Events: Regular programs are conducted to promote gender equity, such as Women's Day, Women's Health Awareness Week, and Breastfeeding Week. These programs include expert talks, awareness campaigns, and interactive sessions.
- Community Collaboration: Collaborations with local organizations, such as the Lady Police Cell (Damini Pathak), are established to conduct workshops and awareness programs. These initiatives help in raising awareness about gender security and empowerment within the community.