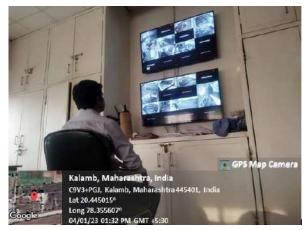

#### **CCTV Surveillance**

Our institution is equipped with a sophisticated surveillance system comprising 32 high-resolution CCTV cameras. These cameras are strategically placed throughout the campus, with a particular emphasis on critical areas such as entrances and common areas. Monitors displaying live footage are directly installed in the Principal's office, facilitating immediate oversight and response to any security concerns. Furthermore, during college programs, a dedicated non-teaching staff member is assigned to monitor the CCTV feeds on rotation, enhancing our surveillance capabilities.