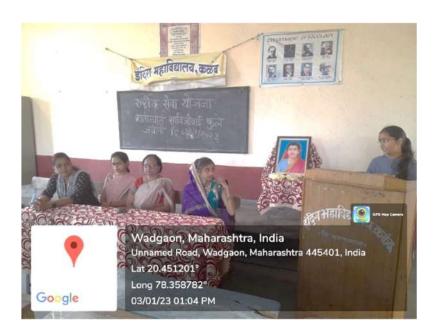

# One Day Workshop on Youth Suicide Prevention

2021-22

Date - 23/04/2022

# **Workshop Report: Youth Suicide Prevention**

A one-day workshop on youth suicide prevention was held on February 24, 2022, organized by the Department of Geography at Professor Indira Mahavidyalaya, Kalamb. The workshop aimed to address the rising concern of youth suicide and equip participants with essential skills and knowledge.

The objectives which was met during the workshop were,

- 1. Increase awareness about youth suicide and its contributing factors.
- 2. Educate participants on identifying warning signs and risk factors.
- 3. Provide practical tools for intervention and support.
- 4. Foster collaboration among stakeholders in youth welfare.