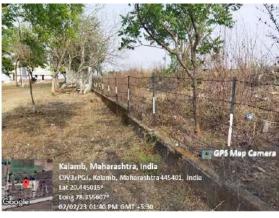

# **Chain-Link Fencing for Safeguarding the Perimeter**

To protect against unauthorized entry and maintain a safe environment, we have taken measures to fortify the perimeter of our expansive 10.6-acre campus with sturdy chain-link fencing.

This ensures that our campus remains secure and inaccessible to unauthorized individuals. Within our extensive grounds, we have strategically designated only five main entry points. However, during special programs and events, we further enhance security measures by reducing the number of entry points to just one. This focused approach allows us to closely monitor access to our facilities and maintain a controlled environment, prioritizing the safety and well-being of everyone on our premises.