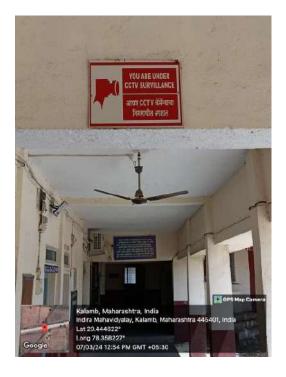

#### **CCTV Surveillance**

Our institution is equipped with a sophisticated surveillance system comprising 32 high-resolution CCTV cameras. These cameras are strategically placed throughout the campus, with a particular emphasis on critical areas such as entrances and common areas. Monitors displaying live footage are directly installed in the Principal's office, facilitating immediate oversight and response to any security concerns. Furthermore, during college programs, a dedicated non-teaching staff member is assigned to monitor the CCTV feeds on rotation, enhancing our surveillance capabilities.