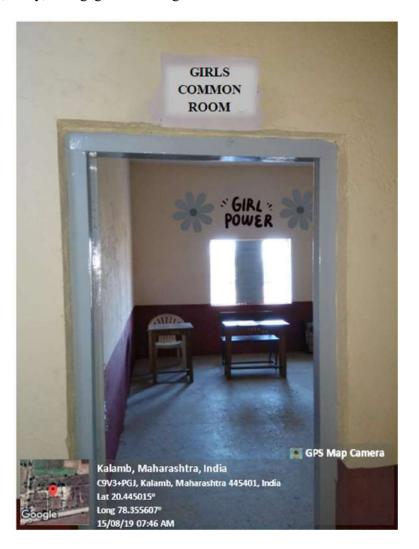

# **Common Room**

Recognizing the importance of providing safe and comfortable spaces for women, we have established a dedicated common room exclusively for female students and women staff. This space serves as a sanctuary where they can relax, study, or engage in meaningful interactions in a secure environment.