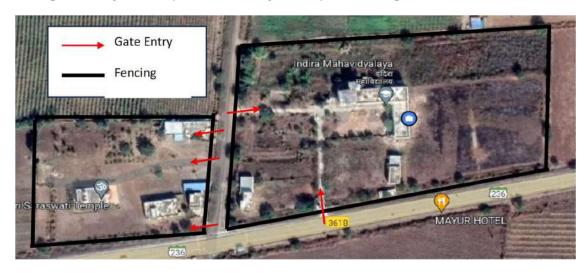

# **Chain-Link Fencing for Safeguarding the Perimeter**

To protect against unauthorized entry and maintain a safe environment, we have taken measures to fortify the perimeter of our expansive 10.6-acre campus with sturdy chain-link fencing.

This ensures that our campus remains secure and inaccessible to unauthorized individuals. Within our extensive grounds, we have strategically designated only five main entry points. However, during special programs and events, we further enhance security measures by reducing the number of entry points to just one. This focused approach allows us to closely monitor access to our facilities and maintain a controlled environment, prioritizing the safety and well-being of everyone on our premises.

# **Stationed Security Guard**

Stationed security guards are deployed to provide continuous vigilance, especially focusing on the safety of women. Identity card is made compulsory for entry into the institution premises. Additionally, during programs, events, and examinations, we request security personnel from the local police authorities stationed at the nearest police station.