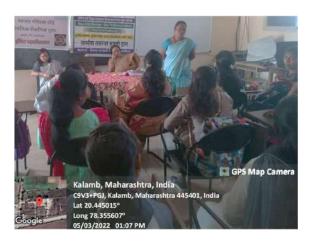

# One Day Workshop on Youth Suicide Prevention

2021-22

Date - 23/04/2022

# **Workshop Report: Youth Suicide Prevention**

A one-day workshop on youth suicide prevention was held on February 24, 2022, organized by the Department of Geography at Professor Indira Mahavidyalaya, Kalamb. The workshop aimed to address the rising concern of youth suicide and equip participants with essential skills and knowledge.

The objectives which was met during the workshop were,

- 1. Increase awareness about youth suicide and its contributing factors.
- 2. Educate participants on identifying warning signs and risk factors.
- 3. Provide practical tools for intervention and support.
- 4. Foster collaboration among stakeholders in youth welfare.